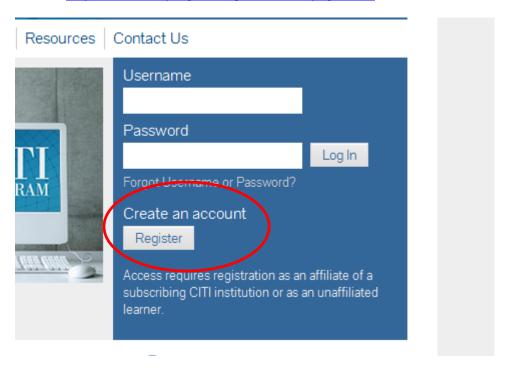

## Click "Register"

Choose MSU on the "Participating Institutions" drop-down.

Click "Continue to Step 2"

Fill in the required information.