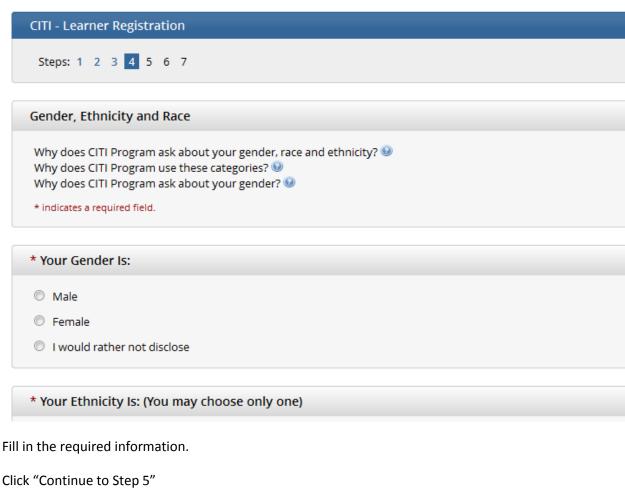

## Click "Register"

Choose MSU on the "Participating Institutions" drop-down.

Click "Continue to Step 2"

Fill in the required information.

## Click "Continue to Step 3"

Fill in the required information.

Click "Continue to Step 4"

Answer the required questions. The most common answer to the one above is "no".

Click "Continue to Step 6"