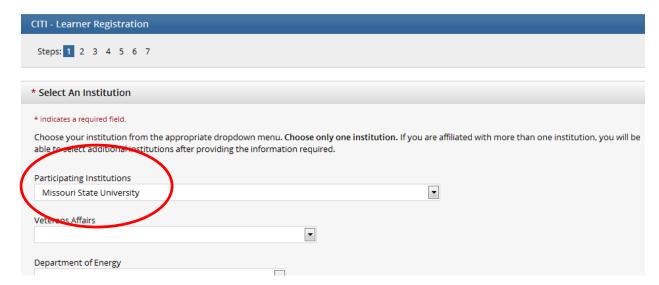

## Click "Register"

Choose MSU on the "Participating Institutions" drop-down.

Click "Continue to Step 2"

Fill in the required information.