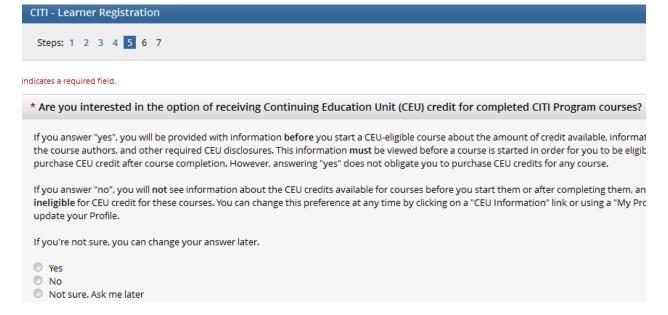

## Click "Continue to Step 3"

Fill in the required information.

Click "Continue to Step 4"

Answer the required questions. The most common answer to the one above is "no".

Click "Continue to Step 6"