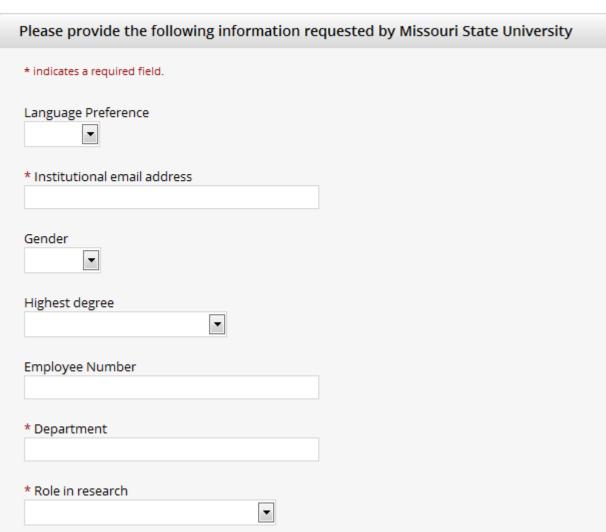

## CITI - Learner Registration Steps: 1 2 3 4 5 6 7

Fill in at least the 3 required fields in this area. Most students will choose either **Student Researcher – Undergraduate** or **Student Researcher – Graduate** from the "Role in research" drop-down.