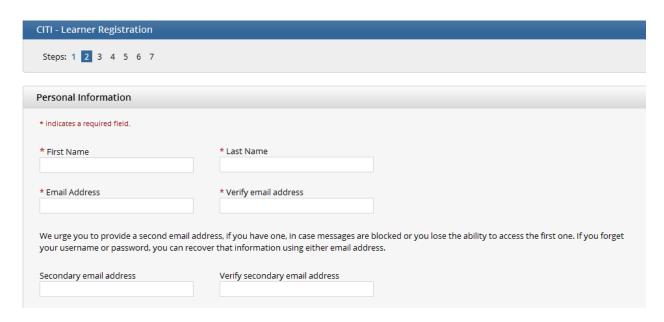

## Click "Continue to Step 3"

Fill in the required information.

Click "Continue to Step 4"

Answer the required questions. The most common answer to the one above is "no".

Click "Continue to Step 6"