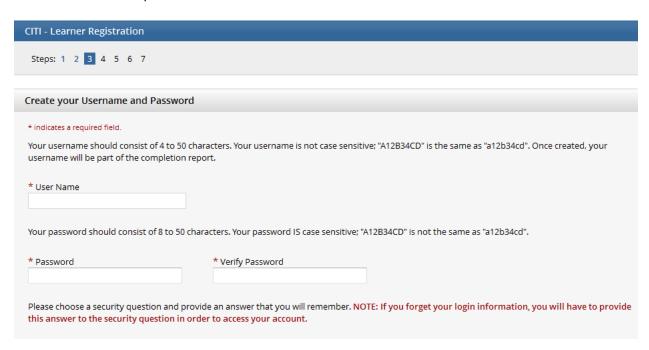

## Click "Continue to Step 3"

Fill in the required information.

Click "Continue to Step 4"

Answer the required questions. The most common answer to the one above is "no".

Click "Continue to Step 6"