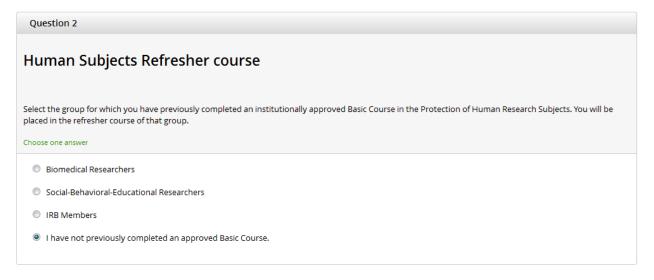

Question 1: Choose the subject area you need. For most this will be "Social-Behavioral-Educational Researchers".

Question 2: Choose "I have not previously completed an approved Basic Course"

**Ignore all other Curriculum questions!** 