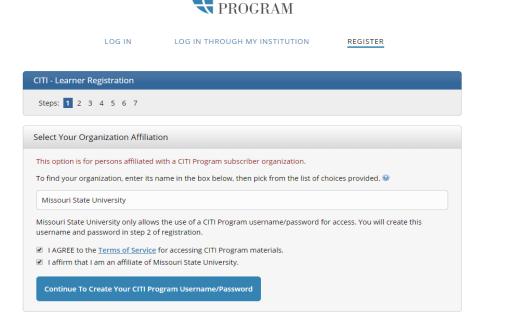

Choose Missouri State University on the "Participating Institutions" drop-down. Read and agreement to the terms of service and affirm that you are an affiliate of Missouri State University then Click "Continue to Step 2"