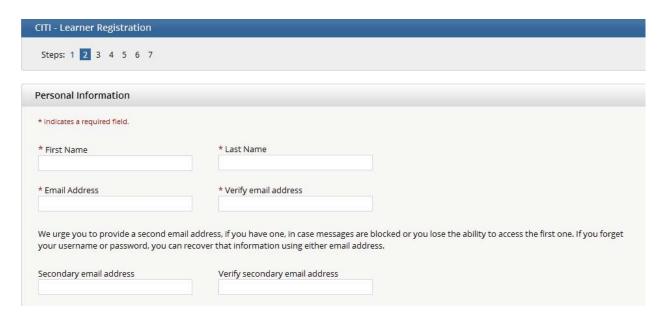

Fill in the required information.

Click "Continue to Step 3"

Fill in the required information.

Click "Continue to Step 4"

| CITI - Learner Registration - Missouri State University                                                                                                                                        |
|------------------------------------------------------------------------------------------------------------------------------------------------------------------------------------------------|
| Steps: 1 2 3 4 5 6 7                                                                                                                                                                           |
| * indicates a required field.                                                                                                                                                                  |
| * Country of Residence                                                                                                                                                                         |
| Search for country: Enter full or partial name (e.g., "United States") OR your country's two or three character abbreviation (e.g., "US", "USA"), then pick from the list of choices provided. |
| Continue To Step 5                                                                                                                                                                             |