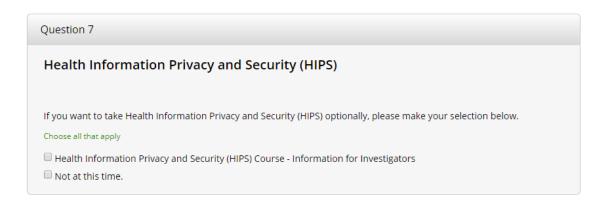

Click "Continue to Step 7"

You should now be on this page.

Select the Cirriculum that you would like to take and then click the registration button at the end of the page. For HIPPA training please select HIPS (see below)