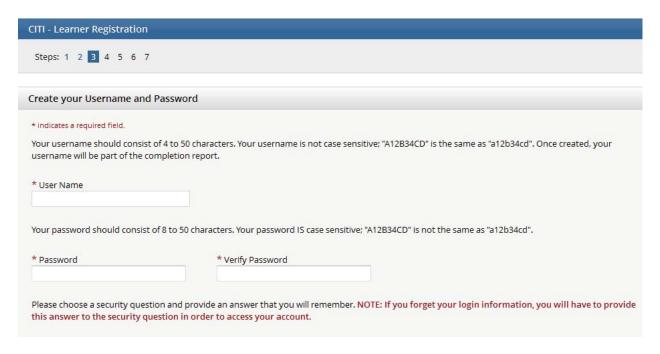

Fill in the required information.

Click "Continue to Step 3"

Fill in the required information.

Click "Continue to Step 4"

| CITI - Learner Registration - Missouri State University                                                                                                                                        |
|------------------------------------------------------------------------------------------------------------------------------------------------------------------------------------------------|
| Steps: 1 2 3 4 5 6 7                                                                                                                                                                           |
| * indicates a required field.                                                                                                                                                                  |
| * Country of Residence                                                                                                                                                                         |
| Search for country: Enter full or partial name (e.g., "United States") OR your country's two or three character abbreviation (e.g., "US", "USA"), then pick from the list of choices provided. |
| Continue To Step 5                                                                                                                                                                             |