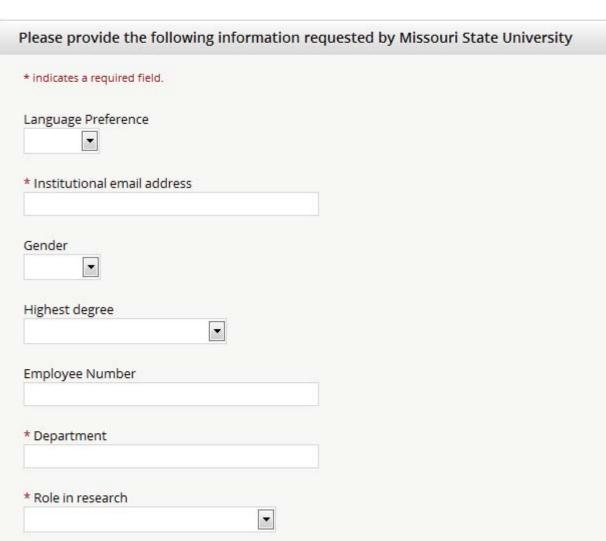

Answer the required questions. The most common answer to the one above is "no".

Click "Continue to Step 6"

Fill in at least the 3 required fields in this area. Most students will choose either **Student Researcher – Undergraduate** or **Student Researcher – Graduate** from the "Role in research" drop-down.